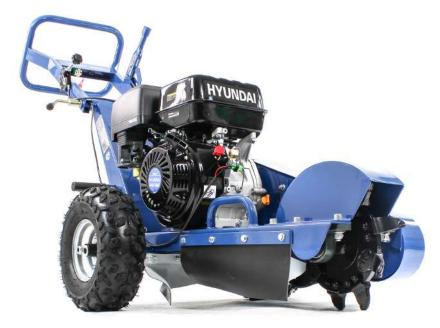

## **HYUNDAI HYSG150-2**PETROL STUMP GRINDER

The HYSG150-2 is an extremely powerful stump grinder from Hyundai, powered by a 420 cc / 14hp 4 stroke Hyundai engine the HYSG150-2 is capable of removing the toughest and most awkward tree stumps efficiently, safely and increases productivity.

## **Specification**

|  | •                       |                            |
|--|-------------------------|----------------------------|
|  | Model                   | HYSG150-2                  |
|  | Engine Size             | 420cc / 14hp               |
|  | Oil Capacity            | 1.2L                       |
|  | Starting System         | Recoil                     |
|  | Output                  | 14hp/10.4kw                |
|  | Blade                   | 9 Tungsten Carbide Teeth   |
|  | Clutch                  | Centrifugal Clutch         |
|  | Below Surface Depth     | 33cm                       |
|  | Stump Diameter Capacity | 90cm                       |
|  | Wheels                  | Two large pneumatic wheels |
|  | Adjustable Handle Bars  | Yes                        |
|  | Dimensions ( H x W x L) | 1120 x 750 x 1650mm        |
|  | Net Weight              | 110ka                      |