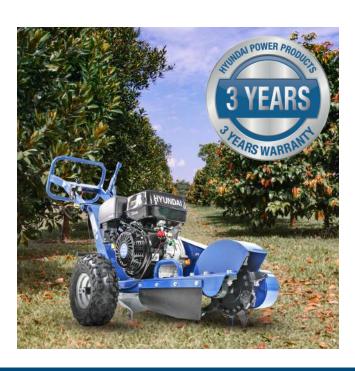

## **HYUNDAI HYSG150-2**PETROL STUMP GRINDER

The HYSG150-2 is an extremely powerful stump grinder from Hyundai, powered by a 420 cc / 14hp 4 stroke Hyundai engine the HYSG150-2 is capable of removing the toughest and most awkward tree stumps efficiently, safely and increases productivity.

## **Specification**

|  | •                       |                            |
|--|-------------------------|----------------------------|
|  | Model                   | HYSG150-2                  |
|  | Engine Size             | 420cc / 14hp               |
|  | Oil Capacity            | 1.2L                       |
|  | Starting System         | Recoil                     |
|  | Output                  | 14hp/10.4kw                |
|  | Blade                   | 9 Tungsten Carbide Teeth   |
|  | Clutch                  | Centrifugal Clutch         |
|  | Below Surface Depth     | 33cm                       |
|  | Stump Diameter Capacity | 90cm                       |
|  | Wheels                  | Two large pneumatic wheels |
|  | Adjustable Handle Bars  | Yes                        |
|  | Dimensions ( H x W x L) | 1120 x 750 x 1650mm        |
|  | Net Weight              | 110ka                      |