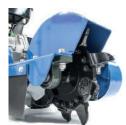

## **Specification**

|  | •                       |                            |
|--|-------------------------|----------------------------|
|  | Model                   | HYSG150-2                  |
|  | Engine Size             | 420cc / 14hp               |
|  | Oil Capacity            | 1.2L                       |
|  | Starting System         | Recoil                     |
|  | Output                  | 14hp/10.4kw                |
|  | Blade                   | 9 Tungsten Carbide Teeth   |
|  | Clutch                  | Centrifugal Clutch         |
|  | Below Surface Depth     | 33cm                       |
|  | Stump Diameter Capacity | 90cm                       |
|  | Wheels                  | Two large pneumatic wheels |
|  | Adjustable Handle Bars  | Yes                        |
|  | Dimensions ( H x W x L) | 1120 x 750 x 1650mm        |
|  | Net Weight              | 110ka                      |