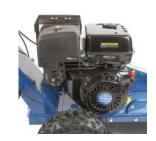

## **HYUNDAI HYSG150-2**PETROL STUMP GRINDER

The HYSG150-2 is an extremely powerful stump grinder from Hyundai, powered by a 420 cc / 14hp 4 stroke Hyundai engine the HYSG150-2 is capable of removing the toughest and most awkward tree stumps efficiently, safely and increases productivity.

## **Specification**

|  | •                       |                            |
|--|-------------------------|----------------------------|
|  | Model                   | HYSG150-2                  |
|  | Engine Size             | 420cc / 14hp               |
|  | Oil Capacity            | 1.2L                       |
|  | Starting System         | Recoil                     |
|  | Output                  | 14hp/10.4kw                |
|  | Blade                   | 9 Tungsten Carbide Teeth   |
|  | Clutch                  | Centrifugal Clutch         |
|  | Below Surface Depth     | 33cm                       |
|  | Stump Diameter Capacity | 90cm                       |
|  | Wheels                  | Two large pneumatic wheels |
|  | Adjustable Handle Bars  | Yes                        |
|  | Dimensions ( H x W x L) | 1120 x 750 x 1650mm        |
|  | Net Weight              | 110ka                      |