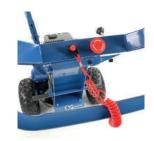

## **HYUNDAI HYSG150-2**PETROL STUMP GRINDER

The HYSG150-2 is an extremely powerful stump grinder from Hyundai, powered by a 420 cc / 14hp 4 stroke Hyundai engine the HYSG150-2 is capable of removing the toughest and most awkward tree stumps efficiently, safely and increases productivity.

## **Specification**

|  | •                       |                            |
|--|-------------------------|----------------------------|
|  | Model                   | HYSG150-2                  |
|  | Engine Size             | 420cc / 14hp               |
|  | Oil Capacity            | 1.2L                       |
|  | Starting System         | Recoil                     |
|  | Output                  | 14hp/10.4kw                |
|  | Blade                   | 9 Tungsten Carbide Teeth   |
|  | Clutch                  | Centrifugal Clutch         |
|  | Below Surface Depth     | 33cm                       |
|  | Stump Diameter Capacity | 90cm                       |
|  | Wheels                  | Two large pneumatic wheels |
|  | Adjustable Handle Bars  | Yes                        |
|  | Dimensions ( H x W x L) | 1120 x 750 x 1650mm        |
|  | Net Weight              | 110ka                      |